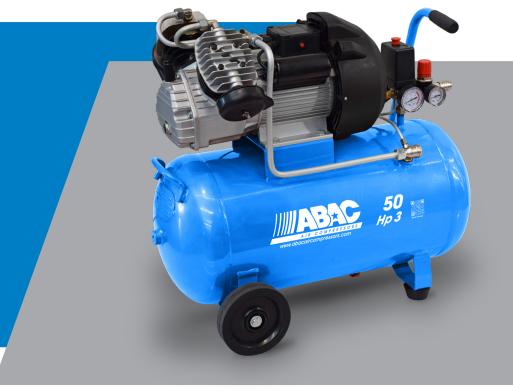

## **V 36/50** Direct driven air compressor

## Features:

Oil dipstick 2 Cylinder Pressure regulator Double gauge Large oil crankase for long life operation Full cast iron twin cylinder Pressure switch Double feet with rubber shock absorber Rubber wheels

|         |             | ₩    |    |         | <u>ل</u> | ٢          | Ī    |    | Þ   |      | 4        | •   | <b>N</b> | K.          | Kg |
|---------|-------------|------|----|---------|----------|------------|------|----|-----|------|----------|-----|----------|-------------|----|
| Model   | Part number | Plug | L  | config. | l/min    | Oil        | Pump | HP | kW  | rpm  | Volts    | Bar | dB(A)    | LxWxH (mm)  | kg |
| V 36/50 | 1129981051  |      | 50 | С       | 355      | Lubricated | V36  | 3  | 2,2 | 2850 | 230/1/50 | 10  | 87       | 710X330X620 | 42 |