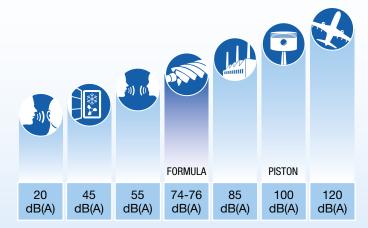

# Quiet working environment

The FORMULA series has been designed with a clear idea in mind: to fit the workplace requirements and comfort. Each FORMULA unit is equipped with excellent insulation, which ensures reduced noise levels and allows placing the device near the workplace without disturbing the surrounding environment.

# Formula Series From 30 to 75 kW

| Fixed speed | H  |     | 8 bar | (2) 10 bar | (3 bar |       | <b> </b> →         | _    |
|-------------|----|-----|-------|------------|--------|-------|--------------------|------|
| Туре        | kW | НР  | I/min | I/min      | I/min  | dB(A) | L x W x H (mm)     | Kg   |
| Formula 30  | 30 | 40  | 4140  | 3620       | 3150   | 74    | 1195 x 920 x 1590  | 580  |
| Formula 37  | 37 | 50  | 5320  | 4950       | 4240   | 75    | 1195 x 920 x 1590  | 600  |
| Formula 38  | 37 | 50  | 6150  | 5350       | 4100   | 75    | 1195 x 920 x 1590  | 655  |
| Formula 45  | 45 | 60  | 7100  | 6100       | 5300   | 75    | 1300 x 1020 x 1765 | 920  |
| Formula 55  | 55 | 75  | 9100  | 7900       | 6600   | 76    | 1300 x 1020 x 1765 | 1000 |
| Formula 75  | 75 | 100 | 12400 | 10800      | 9200   | 76    | 1550 x 1325 x 1800 | 1325 |