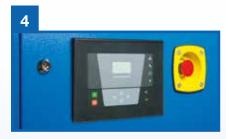

# Full control with just a few clicks

The Infologic2/Airlogic2 controllers give you easy access to menus and all key performance indicators necessary to drive your operation. It also features remote control interface with up to 6 compressors, programmed routine maintenance, fault log and other functions.