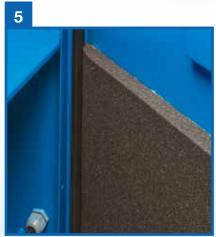

# Silent and comfortable operation

Thick noise-reducing foam is applied inside of all panels, corners and roof. Together with a new silent axial fan this ensures low noise levels allowing the unit to be installed closer to the work place.