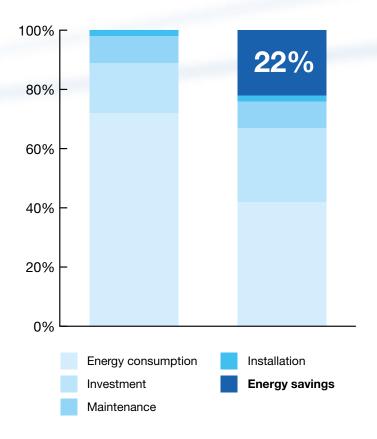

# Energy savings with the use of variable speed compressors

Air consumption within the network is not constant over time. A variable speed compressor lowers the speed of the motor according to the compressed air consumption. In this way, you can achieve major electricity savings.