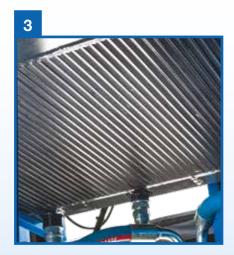

# Silent and comfortable operation

Thick noise-reducing foam is applied inside of all panels, corners and roof. Together with a new silent axial fan this ensures low noise levels allowing the unit to be installed closer to the work place.