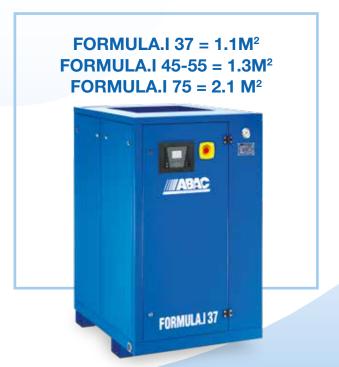

## Formula.I 37-75

## Variable speed compressors

Standard compressor + integrated inverter