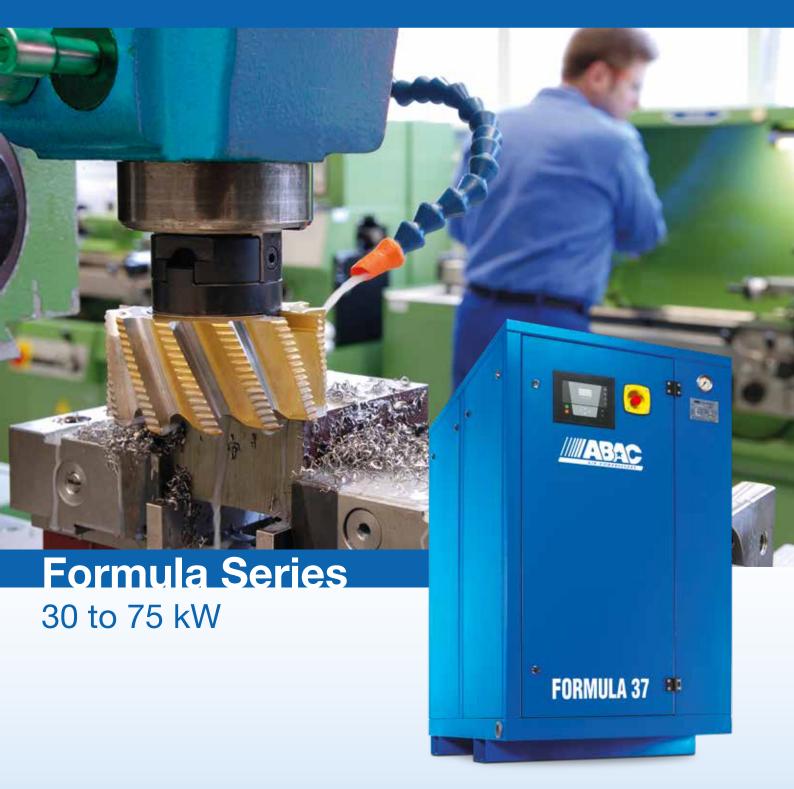

# A powerful and complete offer

The Formula 30-75 kW range is characterised by high delivery output from a unit with a small footprint.

# If footprint is a key requirement for your compressed air installation

No longer limit yourself

The new FORMULA 30-75 range can virtually be positioned anywhere.

## Formula 30-75