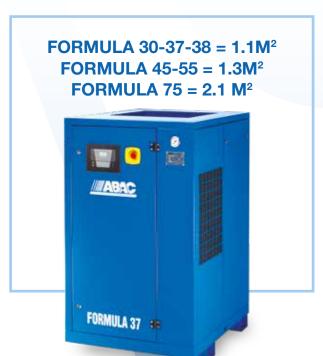

# A powerful and complete offer

The Formula 30-75 kW range is characterised by high delivery output from a unit with a small footprint.

# If footprint is a key requirement for your compressed air installation

No longer limit yourself

The new FORMULA 30-75 range can virtually be positioned anywhere.

## Formula 30-75