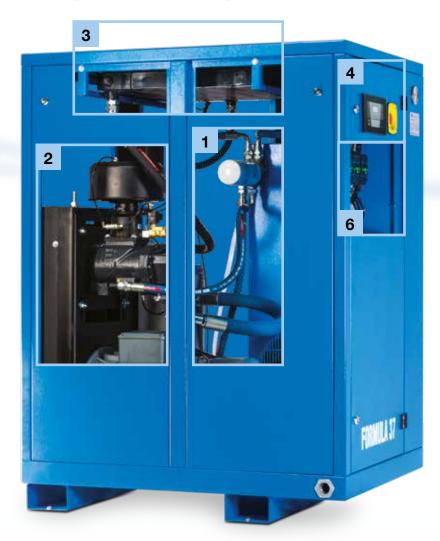

# Easy access to internal components for easy maintenance

The panels on the four sides of the compressor are completely removable and provide easy access to all parts.

### Reliability and efficiency

The in-house designed and built air-end element with a 4/6 profile ensures maximum performance and efficiency. The Poly V belt transmission ensures reliability, reduced bearing loads, improved efficiency and a long life time.

### **Efficient cooling**

The high efficiency cooling system ensures outlet discharge temperatures at 10°C above ambient temperature, and also ensures optimum oil cooling of the air-end.

# Full control with just a few clicks

The Infologic2/Airlogic2 controllers give you easy access to menus and all key performance indicators necessary to drive your operation. It also features remote control interface with up to 6 compressors, programmed routine maintenance, fault log and other functions.