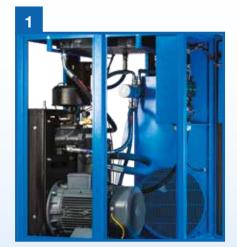

# Easy access to internal components for easy maintenance

The panels on the four sides of the compressor are completely removable and provide easy access to all parts.

### Reliability and efficiency

The in-house designed and built air-end element with a 4/6 profile ensures maximum performance and efficiency. The Poly V belt transmission ensures reliability, reduced bearing loads, improved efficiency and a long life time.