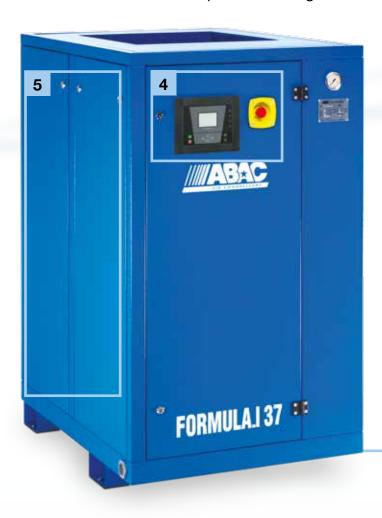

# Full control with just a few clicks

The Infologic2/Airlogic2 controllers give you easy access to menus and all key performance indicators necessary to drive your operation. It also features remote control interface with up to 6 compressors, programmed routine maintenance, fault log and other functions.

# Perfection down to the smallest detail

Quality components and a clean and structured design of the electrical panel for optimum performance.