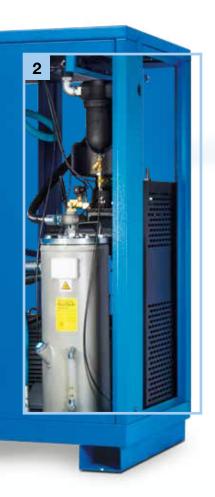

# Easy access to internal components for easy maintenance

The panels on the four sides of the compressor are completely removable and provide easy access to all parts.

### Reliability and efficiency

The in-house designed and built air-end element with a 4/6 profile ensures maximum performance and efficiency. The Poly V belt transmission ensures reliability, reduced bearing loads, improved efficiency and a long life time.

### **Efficient cooling**

The high efficiency cooling system ensures outlet discharge temperatures at 10°C above ambient temperature, and also ensures optimum oil cooling of the air-end.