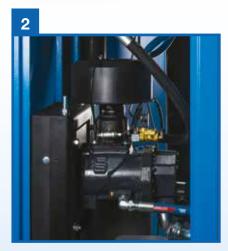

### **Efficient cooling**

The high efficiency cooling system ensures outlet discharge temperatures at 10°C above ambient temperature, and also ensures optimum oil cooling of the air-end.